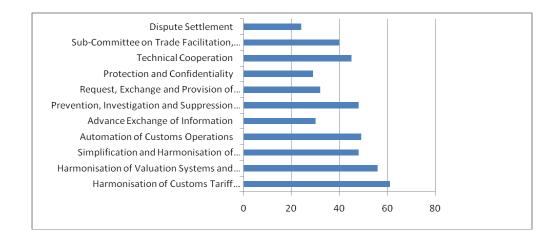

## **Customs Cooperation and Mutual Administrative Assistance**

The training started with the annex 3 on Customs Cooperation and Mutual Administrative Assistance which is composed by 15 articles. However, trainers emphasized on the following key points from the survey:

- Harmonisation of Customs Tariff Nomenclatures and Statistical Nomenclatures;
- Harmonisation of Valuation Systems and practices;
- Simplification and harmonization of Customs procedures;
- Automation of Customs operations;
- Advance Exchange of Information;
- Prevention, Investigation and Suppression of Customs Offences;
- Request, Exchange and Provision of Information; and
- Technical Cooperation.