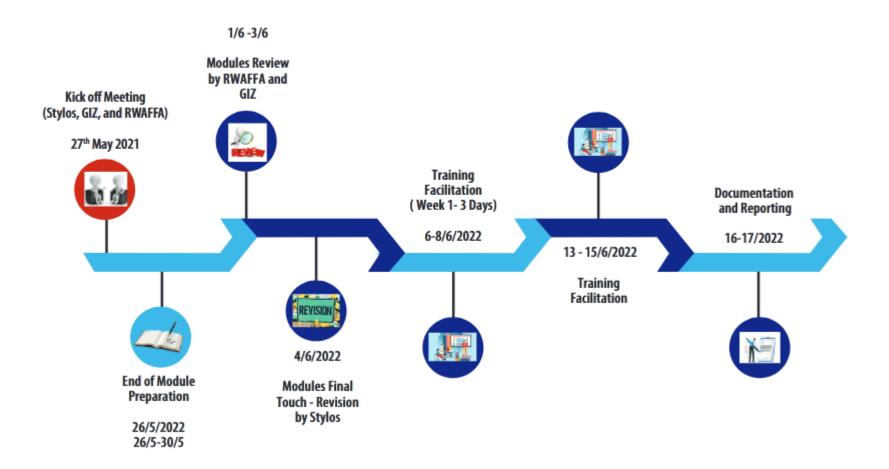

#### Methodology

Prior the delivery of the training, a kick off meeting took place on May 27th ,2022 in order to discuss how the training will be conducted and the role of institutions involved; below are the main institutions 'roles:

- GIZ: Provide logistics
- Stylos consult Ltd: Preparation of training materials and training delivery
- RWAFFA: Selection of trainees

Furthermore, the kick of meeting discussed and agreed on the work plan which later changed as follow:

# **PROJECT ACTIVITIES TIMELINE**

# TRAININGS ON CUSTOMS PROCEDURES TO RWAFFA

Phone:+250788 647 871 P.O Box:4270 Kigali Kigali city, Rwanda Website: stylosconsults.com Email: info@stylosconsults.com Address: Kicukiro, KK 515 Street

#### **Training Delivery**

The training was organized by GIZ and facilitated by Stylos consults Ltd. The training covered annexes 3 and 4 of AfCFTA Agreement namely Customs Cooperation and Mutual Administrative Assistance and Trade Facilitation respectively. The training was divided into two sessions, one session took three consecutive days from 6nd -8th June 2022 and the second session from 13th -15th June 2022.